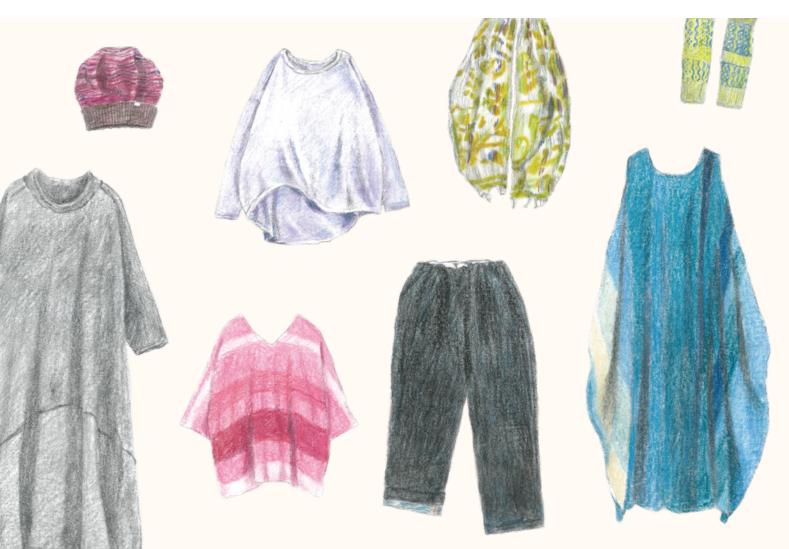

Sen A wide pants have pockets. The silhouette has also renewed a little.

## kaburipu

tamaki niime's pullover sweatshirt. You can find your own sweatshirt, such as some works with flashy fleece. (Released in February)

bonns

Pants with a large silhouette that was unlikely until now. The waist can be adjusted with a string.

fuwa-T HALF 0 fuwa-T HALF 0 will be arrived after fuwa-T ALL 0!

A new pattern comes out every year. There will be this and that patterns in this year...

hibi A long shirt with a cool small collar. It can be used for both outerwear and shirt dresses.

flat A shirt that fits the bottoms of tamaki niime. Give the sleeves plenty of space. A stand-up collar shirt with a neat silhouette.

A soft and comfortable dress. You can wear it softly with an asymmetrical design.

coron which was limited quantities last year. The length is longer, the fabric has been improved, and the silhouette looks more lovely.

Released in January

A straight wide denim with a large round pocket on the back. A simple and easy-to-use denim.

marupo

kaburibo, poyon

Released in February

We created hoodies and pants using fleece sweat fabric. Whether it's set or not, you can enjoy wearing it with tamaki niime-like fleece.

## CA knit enpitsu

Released in February

Long-awaited a long cardigan is here ! It is a work that can be worn lightly and is easy to match excellently with any coordination.