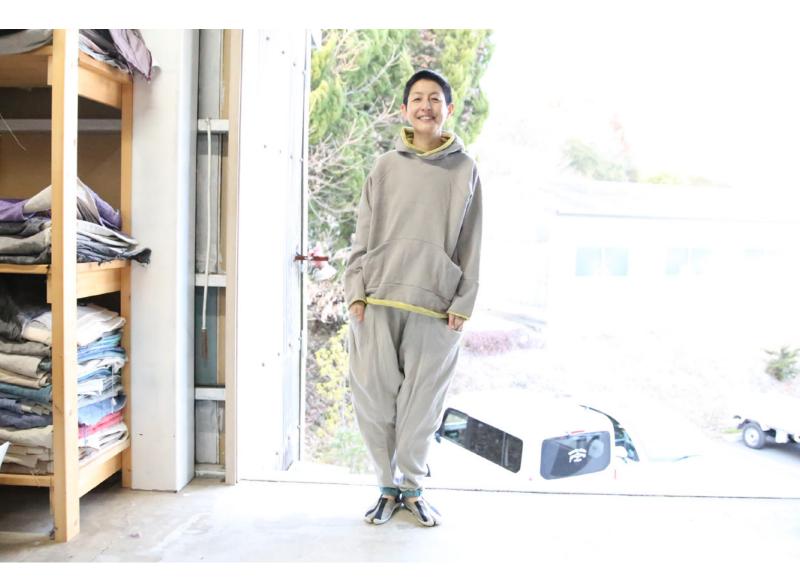

## kaburipu

tamaki niime's pullover sweatshirt. You can find your own sweatshirt, such as some works with flashy fleece. (Released in February)

bonns

Pants with a large silhouette that was unlikely until now. The waist can be adjusted with a string.

marupo

kaburibo, poyon

Released in February

We created hoodies and pants using fleece sweat fabric. Whether it's set or not, you can enjoy wearing it with tamaki niime-like fleece.