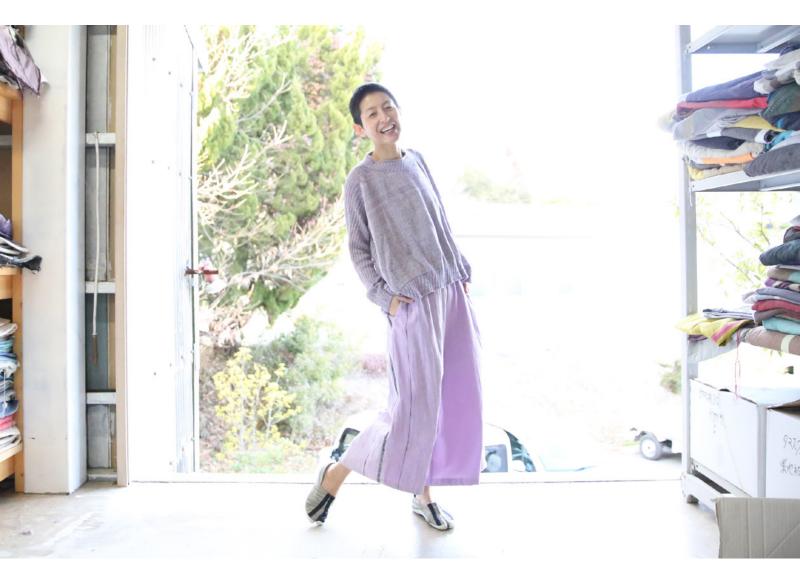

flat A shirt that fits the bottoms of tamaki niime. Give the sleeves plenty of space. A stand-up collar shirt with a neat silhouette.

A soft and comfortable dress. You can wear it softly with an asymmetrical design.